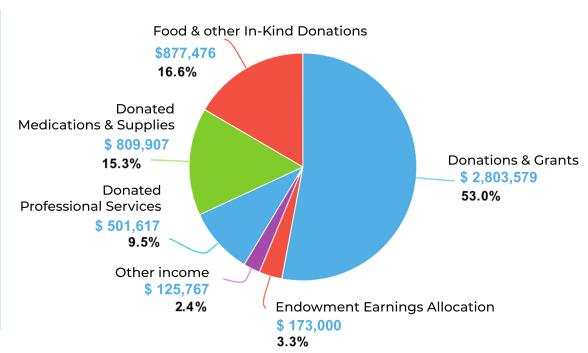

#### **Our mission:**

We partner with you to care for the whole person, providing free medical, dental, food, and behavioral mental health care, all in Jesus' name.

Non-cash Contributions:

\$5,291,346

Cash, Pledged Funds, Investment Allocations:

\$3,102,346

2020 ENDOWMENT **REVENUES** 

**CONTRIBUTIONS** \$730.000

**INVESTMENT INCOME & REALIZED GAINS** \$459,096

LESS OPERATIONS ALLOCATION (\$173.000)

**TOTAL** \$1,016,096

|                           | EXPENSES     | NON-CASH DONATIONS | DONATED SERVICES | TOTAL BY PROGRAM | %            |
|---------------------------|--------------|--------------------|------------------|------------------|--------------|
| YPSILANTI MEDICAL CLINIC  | \$ 463,876   | <b>\$ 791,225</b>  | \$ 271,191       | \$ 1,526,292     | 35.0%        |
| WAYNE MEDICAL CLINIC      | \$ 141,770   | \$ 14,682          | \$ 50,273        | \$ 206,725       | <b>4.7</b> % |
| DENTAL CLINIC             | \$ 511,188   | \$ 4,000           | \$ 151,386       | \$ 666,574       | 15.3%        |
| FOOD & HOUSEHOLD SUPPLIES | \$ 353,083   | \$ 823,751         | \$ 1,300         | \$ 1,178,134     | 27.0%        |
| SOCIAL WORK               | \$ 211,792   | \$ 53,725          | \$ 23,158        | \$ 288,675       | 6.6%         |
| ADMINSTRATION             | \$ 253,284   | \$ 5,000           | \$ 4,309         | \$ 262,593       | 6.0%         |
| FINANCIAL DEVELOPMENT     | \$ 227,265   |                    |                  | \$ 227,265       | <b>5.2</b> % |
| TOTAL                     | \$ 2,162,258 | \$ 1,692,383       | \$501,617        | \$ 4,356,258     |              |