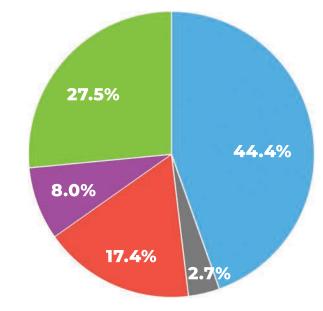

#### **2022 Operating Revenues**

- Donations and Grants
   \$2,224,773 44.4%
- Other Income \$136.423 2.7%
- Donated Professional Services\*

\$868,784 — 17.4%

Donated Medications& Supplies

\$400,237 — 8.0%

 Food and Other In-Kind Donations

\$1,375,384 — 27.5%

Donations, Pledges & Other Income

\$2,361,196

Non-cash Contributions

\$2,644,405

Total Operating Revenue:

\$5,005,601